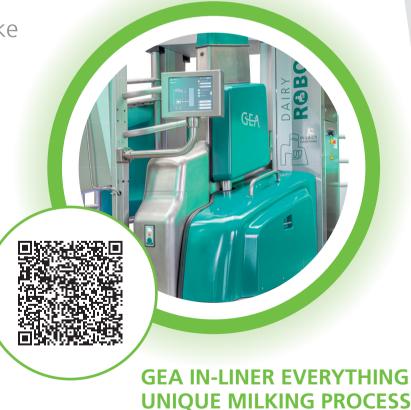

## **GEA DAIRY ROBOT R9500**

- One-of-a-kind milking & management centre with GEA's renowned dairy expertise
- Real-time somatic cell count sensor
- Per quarter separation allowing for optimal milk quality
- Operator area allows for manual attachment & easy cow side management