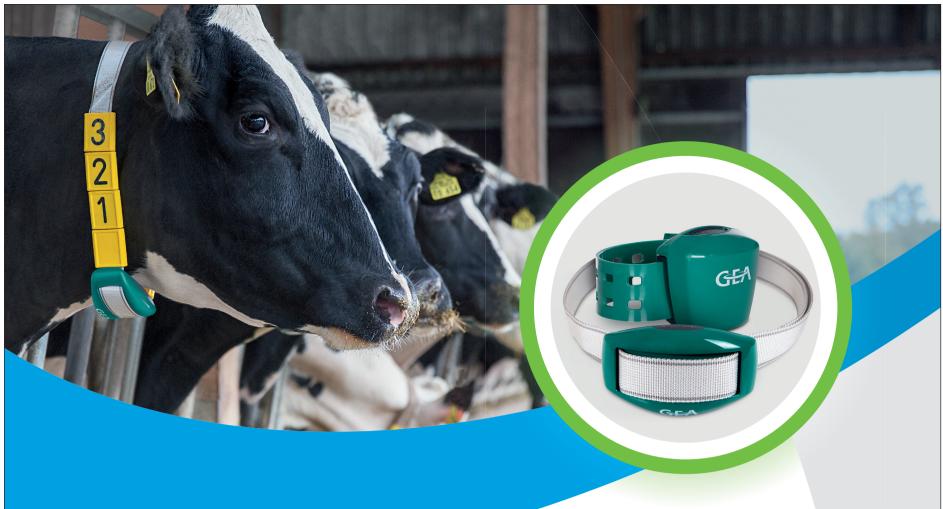

## **GEA COWSCOUT™**

- Gain more control over every cows health and production with less labour
- Obtain accurate heat detection 24/7
- Improve overall herd management
- Identify health concerns earlier
- Monitor cows on an individual & group-basis